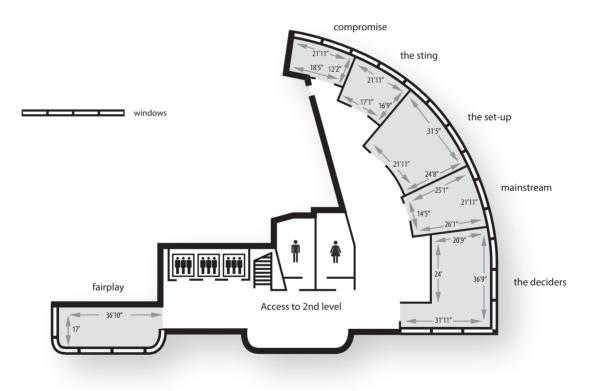

This document contains approximate measurements and square footage that are for illustrative purposes only. We cannot guarantee the floor plan accuracy, please review the space to make sure it is suitable for your event.

3<sup>RD</sup> FLOOR

|            | Area<br>(sq.ft) | Ceiling<br>Height (ft) | Boardroom | U-Shape | Theatre | Classroom | Hollow<br>Square |    | Rounds 10<br>60" tables |    | Reception |
|------------|-----------------|------------------------|-----------|---------|---------|-----------|------------------|----|-------------------------|----|-----------|
| Deciders   | 700             | 9.5                    | 24        | 28      | 50      | 26        | 32               | 40 | 50                      | 30 | 60        |
| Set-Up     | 680             | 9.5                    | 22        | 24      | 50      | 24        | 32               | 40 | 40                      | 24 | 50        |
| Fair Play  | 560             | 9.5                    | 18        | -       | -       | -         | -                | -  | -                       | -  | -         |
| Mainstream | 490             | 9.5                    | 16        | 16      | 20      | 18        | 16               | 30 | 30                      | 18 | 30        |
| Sting      | 320             | 9.5                    | 10        | -       | -       | -         | -                | -  | -                       | -  | -         |
| Compromise | 245             | 9.5                    | 10        | -       | -       | -         | -                | -  | -                       | -  | -         |

All capacities shown above reflect a maximum set-up and do not include space for audio visual, dance floors or other special requirements.

This document contains approximate measurements and square footage that are for illustrative purposes only. We cannot guarantee the floor plan accuracy, please review the space to make sure it is suitable for your event.