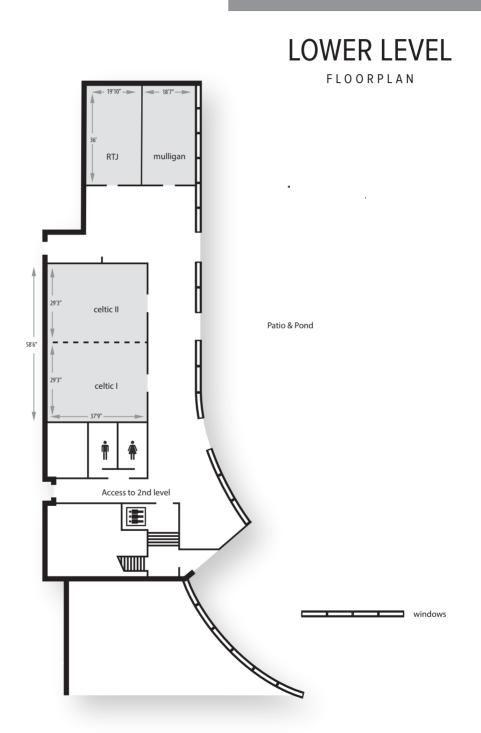

This document contains approximate measurements and square footage that are for illustrative purposes only. We cannot guarantee the floor plan accuracy, please review the space to make sure it is suitable for your event.

|                 | Area<br>(sq.ft) | Ceiling<br>Height (ft) | Boardroom | U-Shape | Theatre | Classroom | Hollow<br>Square |     | Rounds 10<br>60" tables |    | Reception |
|-----------------|-----------------|------------------------|-----------|---------|---------|-----------|------------------|-----|-------------------------|----|-----------|
| Celtic Ballroom | 2220            | 14                     | 48        | 54      | 200     | 120       | 58               | 150 | 150                     | 90 | 250       |
| Celtic I        | 1110            | 14                     | 28        | 30      | 100     | 60        | 32               | 60  | 60                      | 36 | 100       |
| Celtic II       | 1110            | 14                     | 28        | 30      | 100     | 60        | 32               | 60  | 60                      | 36 | 100       |
| Mulligan        | 770             | 11.1                   | 20        | 24      | 70      | 36        | 28               | 40  | 50                      | 30 | 50        |
| RTJ             | 770             | 11.1                   | 20        | 24      | 70      | 36        | 28               | 40  | 50                      | 30 | 50        |

All capacities shown above reflect a maximum set-up and do not include space for audio visual, dance floors or other special requirements.

This document contains approximate measurements and square footage that are for illustrative purposes only. We cannot guarantee the floor plan accuracy, please review the space to make sure it is suitable for your event.