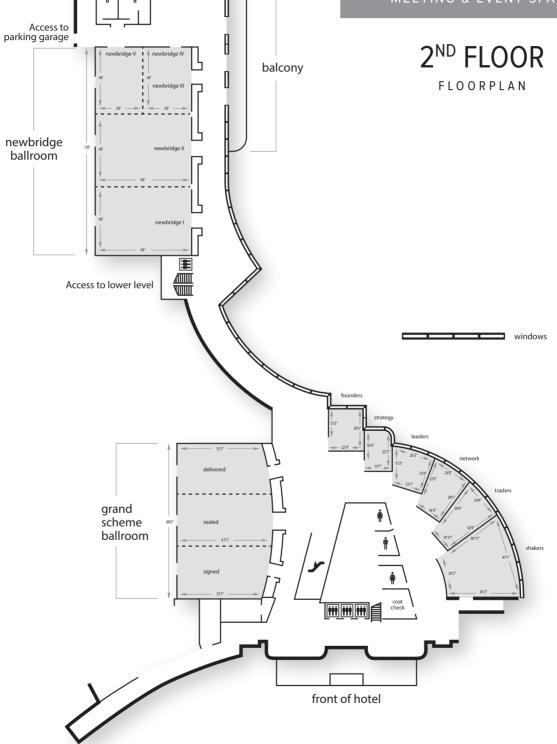

This document contains approximate measurements and square footage that are for illustrative purposes only. We cannot guarantee the floor plan accuracy, please review the space to make sure it is suitable for your event.

2<sup>ND</sup> FLOOR

|                                      | Area<br>(sq.ft) | Ceiling<br>Height (ft) | Boardroom | U-Shape | Theatre | Classroom | Hollow<br>Square |     | Rounds 10<br>60" tables | 1/2 Rounds<br>6 | Reception |
|--------------------------------------|-----------------|------------------------|-----------|---------|---------|-----------|------------------|-----|-------------------------|-----------------|-----------|
| Newbridge Ballroom                   | 7200            | 20                     | -         | -       | 600     | 500       | -                | 500 | 550                     | 300             | 1200      |
| Newbridge I & II or II & III         | 4800            | 20                     | -         | -       | 400     | 300       | -                | 310 | 350                     | 196             | 700       |
| Newbridge I, II or III               | 2400            | 20                     | 48        | 54      | 200     | 150       | 64               | 150 | 170                     | 90              | 300       |
| Newbridge IV or V                    | 1200            | 20                     | 28        | 30      | 100     | 60        | 34               | 60  | 80                      | 48              | 120       |
|                                      |                 |                        |           |         |         |           |                  |     |                         |                 |           |
| Grand Scheme Ballroom                | 5188            | 17                     | -         | -       | 500     | 300       | -                | 330 | 380                     | 228             | 500       |
| Signed-Sealed or<br>Sealed-Delivered | 3458            | 17                     | 75        | 100     | 300     | 160       | 120              | 200 | 250                     | 150             | 250       |
| Signed or Sealed<br>or Delivered     | 1729            | 17                     | 40        | 50      | 150     | 80        | 60               | 100 | 100                     | 60              | 125       |
|                                      |                 |                        |           |         |         |           |                  |     |                         |                 |           |
| Shakers                              | 1655            | 9.5                    | 32        | 36      | 140     | 60        | 40               | 100 | 110                     | 66              | 150       |
| Traders                              | 721             | 9.5                    | 20        | 21      | 50      | 24        | 24               | 30  | 40                      | 24              | 50        |
| Network                              | 603             | 9.5                    | 18        | 16      | 40      | 20        | 18               | 30  | 40                      | 24              | 40        |
| Founders                             | 511             | 9.5                    | 12        | 14      | 40      | 16        | 14               | 30  | 30                      | 18              | 20        |
| Leaders                              | 490             | 9.5                    | 12        | 14      | 40      | 16        | 14               | 20  | 30                      | 18              | 25        |
| Strategy                             | 365             | 9.5                    | 12        | -       | -       | -         | -                | -   | -                       | -               | -         |

All capacities shown above reflect a maximum set-up and do not include space for audio visual, dance floors or other special requirements.

This document contains approximate measurements and square footage that are for illustrative purposes only. We cannot guarantee the floor plan accuracy, please review the space to make sure it is suitable for your event.