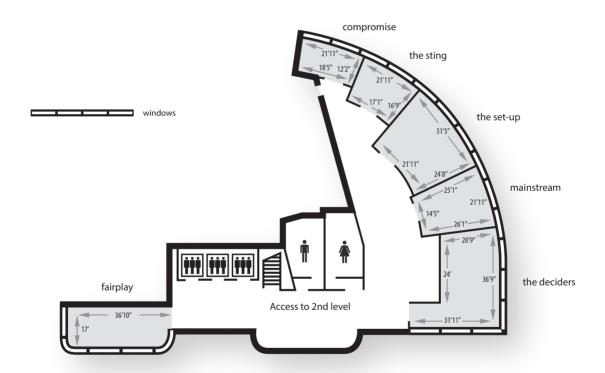

# 3<sup>RD</sup> FLOOR

|            | Area<br>(sq.ft) | Ceiling<br>Height (ft) | Boardroom | U-Shape | Theatre | Classroom | Hollow<br>Square | Rounds<br>10 | Rounds<br>8 | Rounds<br>5 | Reception |
|------------|-----------------|------------------------|-----------|---------|---------|-----------|------------------|--------------|-------------|-------------|-----------|
| Deciders   | 700             | 9.5                    | 28        | 30      | 40      | 26        | 30               | 50           | 40          | 25          | 60        |
| Set-Up     | 680             | 9.5                    | 16        | 20      | 40      | 20        | 20               | 40           | 32          | 25          | 50        |
| Fair Play  | 560             | 9.5                    | 18        | -       | -       | -         | -                | -            | -           | -           | -         |
| Mainstream | 490             | 9.5                    | 16        | 12      | 20      | 12        | 12               | 30           | 24          | 15          | 30        |
| Sting      | 320             | 9.5                    | 10        | -       | -       | -         | -                | -            | -           | -           | -         |
| Compromise | 245             | 9.5                    | 10        | -       | -       | -         | -                | -            | -           | -           | -         |