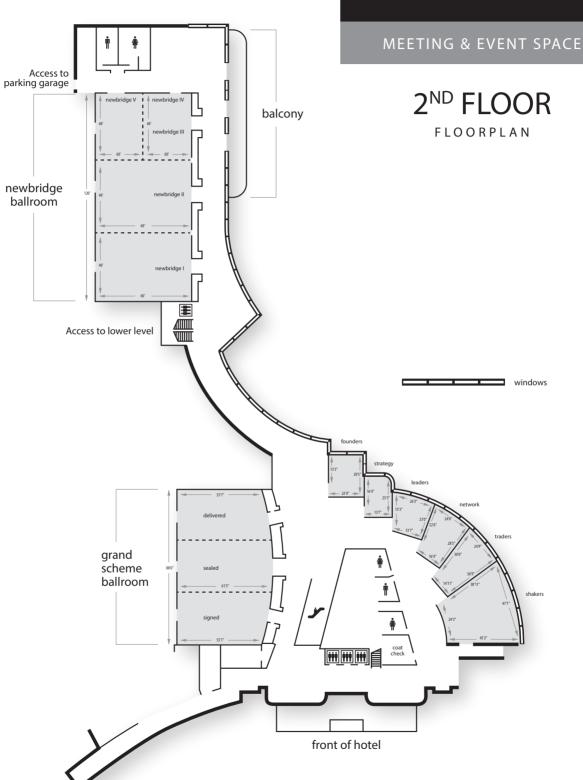

## 2<sup>ND</sup> FLOOR

|                                      | Area<br>(sq.ft) | Ceiling<br>Height (ft) | Boardroom | U-Shape | Theatre | Classroom | Hollow<br>Square | Rounds<br>10 | Rounds<br>8 | Rounds<br>5 | Reception |
|--------------------------------------|-----------------|------------------------|-----------|---------|---------|-----------|------------------|--------------|-------------|-------------|-----------|
| Newbridge Ballroom                   | 7200            | 20                     | -         | -       | 800     | 500       | -                | 500          | 400         | 250         | 1200      |
| Newbridge I & II or II & III         | 4800            | 20                     | 160       | 130     | 520     | 320       | 130              | 330          | 264         | 165         | 800       |
| Newbridge I, II or III               | 2400            | 20                     | 80        | 60      | 260     | 165       | 65               | 180          | 144         | 90          | 400       |
| Newbridge IV or V                    | 1200            | 20                     | 40        | 30      | 130     | 80        | 32               | 90           | 72          | 45          | 200       |
|                                      |                 |                        |           |         |         |           |                  |              |             |             |           |
| Grand Scheme Ballroom                | 5188            | 17                     | -         | -       | 600     | 260       | -                | 370          | 296         | 150         | 500       |
| Signed-Sealed or<br>Sealed-Delivered | 3458            | 17                     | 75        | 100     | 230     | 140       | 120              | 200          | 160         | 110         | 250       |
| Signed or Sealed or Delivered        | 1729            | 17                     | 40        | 50      | 120     | 60        | 60               | 100          | 80          | 50          | 125       |
|                                      |                 |                        |           |         |         |           |                  |              |             |             |           |
| Shakers                              | 1655            | 9.5                    | 34        | 40      | 150     | 60        | 40               | 100          | 80          | 40          | 125       |
| Traders                              | 721             | 9.5                    | 20        | 20      | 50      | 22        | 25               | 40           | 32          | 20          | 50        |
| Network                              | 603             | 9.5                    | 18        | 16      | 30      | 20        | 18               | 30           | 32          | 20          | 40        |
| Founders                             | 511             | 9.5                    | 10        | 12      | 30      | 16        | 14               | 30           | 24          | 15          | 20        |
| Leaders                              | 490             | 9.5                    | 12        | 20      | 25      | 16        | 14               | 20           | 24          | 15          | 25        |
| Strategy                             | 365             | 9.5                    | 12        | -       | -       | -         | -                | -            | -           | -           | -         |